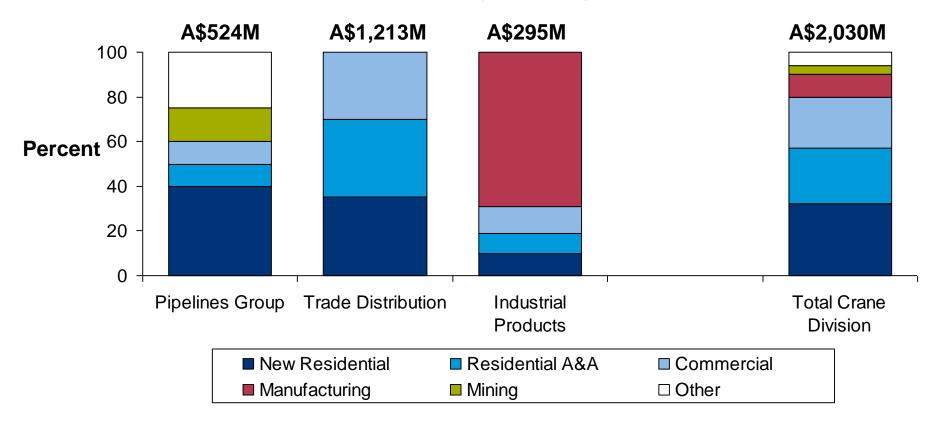

# Estimated Crane Group Revenue by End Market (FY 2011)

~55% of Crane Group FY11 revenue was exposed to the residential housing markets in Australia and New Zealand

Source: Management estimates