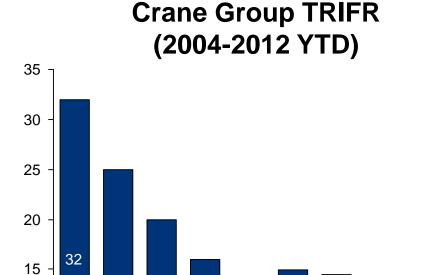

#### 2. HEALTH AND SAFETY

- Crane safety program a good fit with FB Zero Harm commitment
- Crane safety program based on threepronged approach:
  - 5 key risks
     (mobile plant and lifting equipment, load/unload, falling objects, motor vehicles, manual handling)
  - Systems & Audits
  - Leadership & Behaviour

10

5

25

20

%

ô

16

14.9

%

14.5

0

10.7

9.2

14.1

ೲ