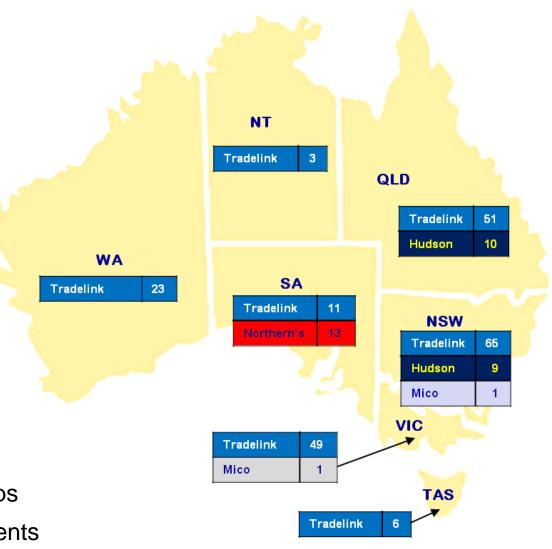

## **Profile: Australian businesses**

- Tradelink, is the 2<sup>nd</sup> largest plumbing supplier
- Northern's Plumbing Supplies compliments our offer in SA
- Mico Design is our national specification offer
- Hudson Building Supplies services Trade & Project builders
- Major competitors:
  - ▶ Plumbing: Reece, Buying Groups
  - Hardware: Bunnings, Independents

#### **Tradelink (Australia)**

- ▶ The 2<sup>nd</sup> largest plumbing supplier with a national network of 229 branches.
- Specialist trade supplier of plumbing & gas products, hot water services, bathroom ware, & roofing products;
- Providing bathroom solutions to retail & trade customers through showrooms, selection centres and the web;
- Brands: Tradelink; Northern's; Mico Plumbing; Mico Design; MasterTrade & Bathroom Basement
- Servicing the trade, commercial, homebuilder, specialty and retail segments