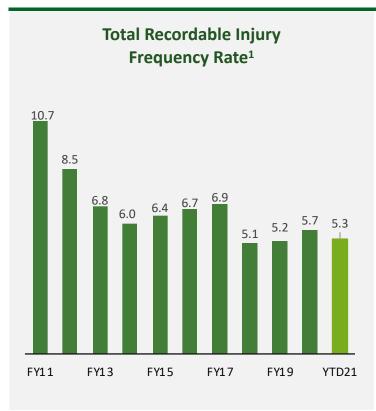

#### Safety

- → 'Protect' safety programme to realise a future where zero injuries everyday is possible
- Current focus is on critical risks, high potentials, and resetting culture & behaviours
- → Serious Injury elimination is our initial goal
- → TRIFR target to under 3.0 in the long run (well below industry average)

<sup>1.</sup> TRIFR = Total no. of recorded injuries per million man hours worked. Does not include Restricted Work Injuries

<sup>2.</sup> Serious Injury include immediate treatment as an in-patient at hospital for more than 24 hours or immediate treatment for a serious injury or illness as defined by Safe Work Australia