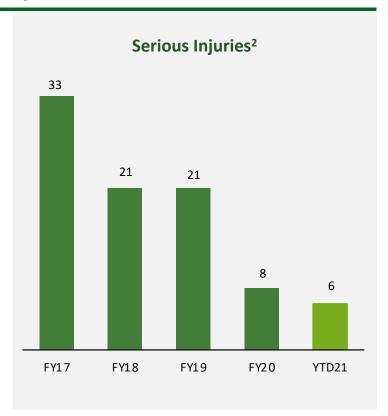

#### Safety

- → 'Protect' safety programme to realise a future where zero injuries everyday is possible
- Current focus is on critical risks, high potentials, and resetting culture & behaviours
- → Serious Injury elimination is our initial goal
- → TRIFR target to under 3.0 in the long run (well below industry average)

<sup>1.</sup> TRIFR = Total no. of recorded injuries per million man hours worked. Does not include Restricted Work Injuries

<sup>2.</sup> Serious Injury include immediate treatment as an in-patient at hospital for more than 24 hours or immediate treatment for a serious injury or illness as defined by Safe Work Australia