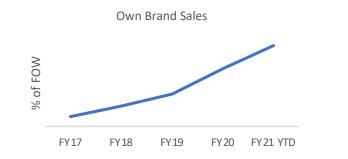

#### Gross margin has momentum

- Quote turnaround speed improved by 50%
- Own brand at record levels
- Material expansion of Oliveri brand into markets
- Price effectiveness

- Own brand front of wall now at 35%
- B2C website now live 30% uplift in retail revenues ➔
- B2B digital will be live in FY22
- Price effectiveness controls significantly improved
- SME plumber weighting of total revenue continues to grow

Higher margin own brand front of wall sales (FOW) is now 35% vs. a prior target of 25%

Sales and margin per FTE

both increasing

Sales & Margin per FTE

delivered cost

| now executing                    | rowth strategy                                                                                                                                                                                                         |                        |
|----------------------------------|------------------------------------------------------------------------------------------------------------------------------------------------------------------------------------------------------------------------|------------------------|
| Lower<br>manufacturing<br>costs  | <ul> <li>Direct to site model has facilitated a 35% reduction<br/>in bricks and mortar</li> <li>Factory of the future investment in Dandenong, VIC</li> <li>Best-in-class manufacturing efficiency achieved</li> </ul> |                        |
| Targeted segment<br>growth       | <ul> <li>Expansion into installed solutions</li> <li>Share gains in residential sector</li> <li>Pull through for upstream manufacturing</li> </ul>                                                                     |                        |
| <b>Operational</b><br>efficiency | <ul> <li>98% direct to site delivery</li> <li>Digital programme underway</li> <li>Lowest overhead costs in its history</li> </ul>                                                                                      | WE<br>FLE<br>INS<br>PR |
| Customer leading                 | <ul> <li>Market beating house wrap system</li> <li>DIFOTIS &gt;95%, best-in-class performance</li> <li>New product launches now in market</li> </ul>                                                                   | From Pir<br>Pink® S    |