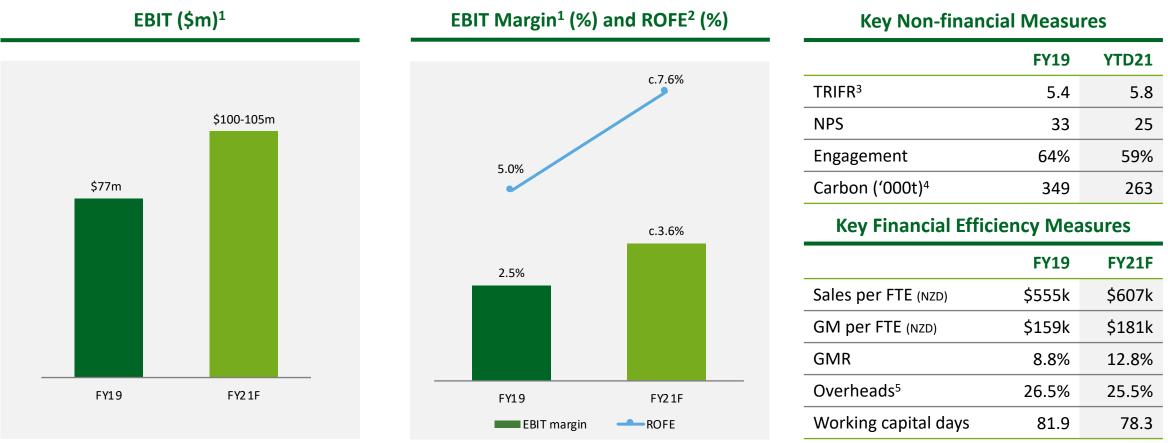

The Division has evidenced material profit improvement in FY21; this will continue into FY22 and beyond as we target 5-7% EBIT margin by FY23

6 Fletcher Building Limited Investor Day Presentation | © May 2021

1. Before significant items; FY19 is adjusted for proforma IFRS16 to allow like-for-like comparison

2. ROFE (Return on Funds Employed) calculated based on closing funds

3. TRIFR = Total no. of recorded injuries per million man house worked, does not include Restricted Work Injuries, YTD is 10 months ended 30 April 21

4. Combined scope 1& 2 carbon emissions, YTD21 is 9 months ended 31 March 21

5. SG&A and WH&D