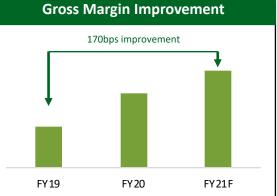

## Laminex

Performing very well in market; gross margin now at top quartile levels, supported by sustainable low operating costs

Targeted segment growth

- Strong share growth in decorative category
- Primary demand strategy driving profitable growth
  - Vitality >11%
- Strong performance in new décor ranges
- Formica relaunch providing duel brand strategy

Customer excellence

Margin

**New product** 

development

- Online sales >25% of total revenue, annualising at \$170m+
- ➔ New operating model launches in June
- Price effectiveness strong
- Range rationalisation; >9,000 SKUs exited
- → Outperform manufacturing cost indices