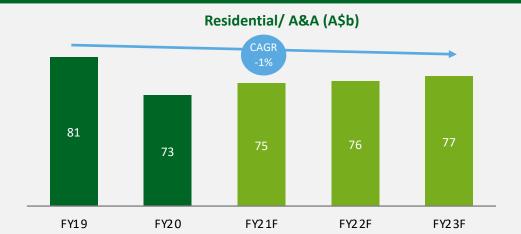

Overall market outlook is expected to be stable over the next two years; strong growth in medium-term

AU Historical and Forecast Market Outlook

The Australian market has rebounded well from the impact of COVID-19

- → Residential (60% exposure)
  - Residential detached sector remains buoyant supported by government stimulus and low interest rates
  - Medium to high density construction activity continues to drag on the overall residential sector
  - → Alterations & Additions remain strong in the near-term
- Commercial (28% exposure) building activity remains negative in the short-term
- Civil / Infrastructure (12% exposure) remains buoyant in subsectors such as transportation and mining, but down in utilities