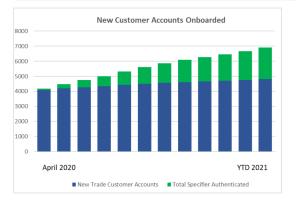

tainable low operating costs

Targeted segment growth

- Strong share growth in decorative category
- Primary demand strategy driving profitable growth
  - Vitality >11%
- Strong performance in new décor ranges
- Formica relaunch providing duel brand strategy

Customer excellence

Margin

**New product** 

development

- Online sales >25% of total revenue, annualising at \$170m+
- ➔ New operating model launches in June
- Price effectiveness strong
- Range rationalisation; >9,000 SKUs exited
- → Outperform manufacturing cost indices



2019



Market leading customer solutions and services





## Laminex

### Now leading the market with best-in-class vitality and innovation

Leadership in innovation, sustainability, and growth via disruption

### What have we done to improve performance?



- The strong digital offer is attracting new business
- Online sales at 27% of total revenue



New décor ranges are performing well and this is increasing category share and margin

#### What we are doing to drive growth

- Primary demand via our sales team is driving specification
- Vitality has grown materially; NPD is now >10%
- Dual brand strategy Formica brand re-launch
- Focus and growth in our margin accretive categories like Décor are ahead of business plan
- Expansion into adjacencies Laminex Surround
- Testing alternate fibre. Successful bamboo trial
- Next phase of digital coming
- New distribution model Haven Kitchens by Formica

10 Fletcher Building Limited Investor Day Presentation | © May 2021





HIGH QUALITY, **RIGID CARCASS KITCHENS WITH** FREE AT HOME **DESIGN SERVIC