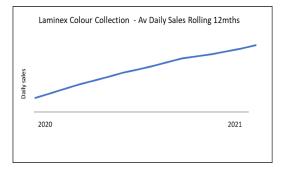

## Laminex

Performing very well in market; gross margin now at top quartile levels, supported by sustainable low operating costs

Targeted segment growth

- Strong share growth in decorative category
- Primary demand strategy driving profitable growth
  - Vitality >11%
- Strong performance in new décor ranges
- Formica relaunch providing duel brand strategy

Customer excellence

Margin

**New product** 

development

- Online sales >25% of total revenue, annualising at \$170m+
- ➔ New operating model launches in June
- Price effectiveness strong
- Range rationalisation; >9,000 SKUs exited
- → Outperform manufacturing cost indices