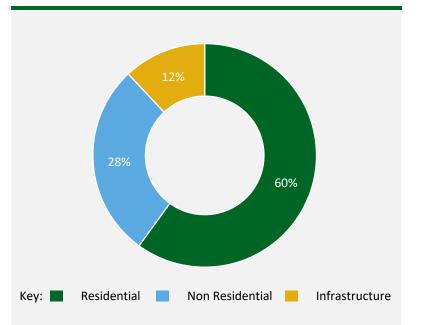

- → Residential (60% exposure)
  - Residential detached sector remains buoyant supported by government stimulus and low interest rates
  - Medium to high density construction activity continues to drag on the overall residential sector
  - → Alterations & Additions remain strong in the near-term
- Commercial (28% exposure) building activity remains negative in the short-term
- Civil / Infrastructure (12% exposure) remains buoyant in subsectors such as transportation and mining, but down in utilities

#### **HY21** Revenue Weighted Sector Exposure

Our growth strategy has seen us drive performance and deliver stronger results in key categories. This has shifted the divisional exposure to the more stable and profitable residential sector, supporting the improved quality of underlying returns