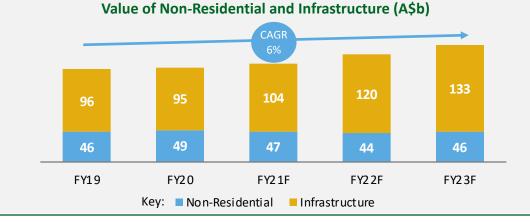

Overall market outlook is expected to be stable over the next two years; strong growth in medium-term

AU Historical and Forecast Market Outlook

The Australian market has rebounded well from the impact of COVID-19

- → Residential (60% exposure)
  - Residential detached sector remains buoyant supported by government stimulus and low interest rates
  - Medium to high density construction activity continues to drag on the overall residential sector
  - → Alterations & Additions remain strong in the near-term
- Commercial (28% exposure) building activity remains negative in the short-term
- Civil / Infrastructure (12% exposure) remains buoyant in subsectors such as transportation and mining, but down in utilities