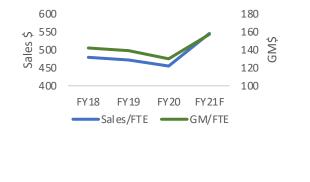

Higher margin own brand front of wall sales (FOW) is now 35% vs. a prior target of 25%

Sales and margin per FTE

both increasing

Sales & Margin per FTE

delivered cost

| now executing                    | rowth strategy                                                                                                                                                                                                         |                        |
|----------------------------------|------------------------------------------------------------------------------------------------------------------------------------------------------------------------------------------------------------------------|------------------------|
| Lower<br>manufacturing<br>costs  | <ul> <li>Direct to site model has facilitated a 35% reduction<br/>in bricks and mortar</li> <li>Factory of the future investment in Dandenong, VIC</li> <li>Best-in-class manufacturing efficiency achieved</li> </ul> |                        |
| Targeted segment<br>growth       | <ul> <li>Expansion into installed solutions</li> <li>Share gains in residential sector</li> <li>Pull through for upstream manufacturing</li> </ul>                                                                     |                        |
| <b>Operational</b><br>efficiency | <ul> <li>98% direct to site delivery</li> <li>Digital programme underway</li> <li>Lowest overhead costs in its history</li> </ul>                                                                                      | WE<br>FLE<br>INS<br>PR |
| Customer leading                 | <ul> <li>Market beating house wrap system</li> <li>DIFOTIS &gt;95%, best-in-class performance</li> <li>New product launches now in market</li> </ul>                                                                   | From Pir<br>Pink® S    |