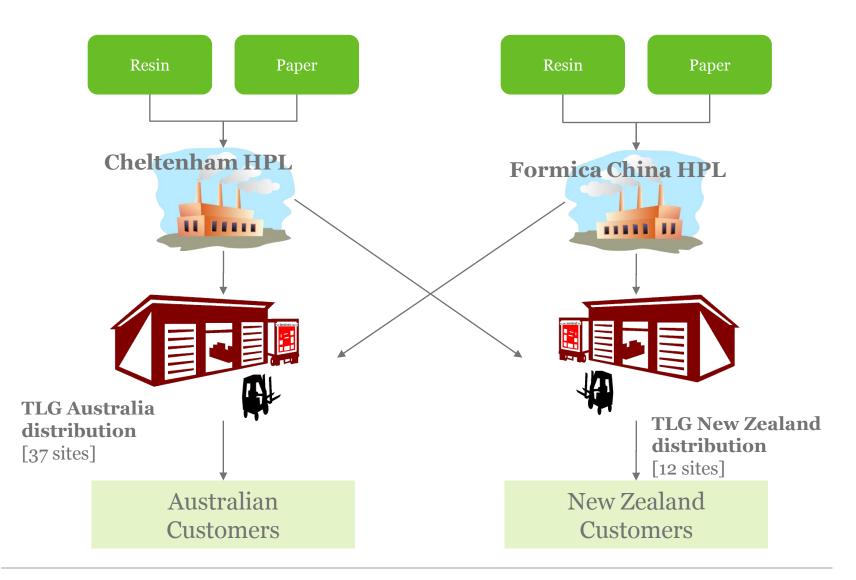

# Integrated supply chain high pressure laminate (HPL)

#### **Distribution Locations**

37 sites in Australia, 12 in New Zealand

14