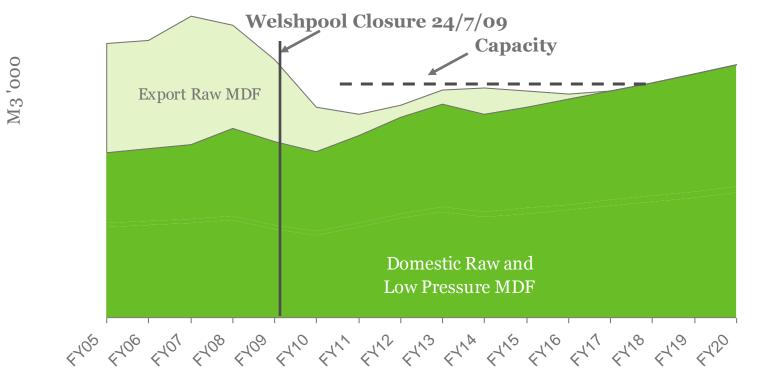

#### **Australian MDF volumes/ capacity**

Source: HIA, BIS and Management estimates

#### **Business Reset Programme**

| Business optimisation / Reset programme                                                                                                                                     |                                                                                                                                                                  |                                                                                                                                                                                 |                                                                                                                   |                                                                                                                 |                                                                                                                                                                                                                                           |  |  |  |  |  |
|-----------------------------------------------------------------------------------------------------------------------------------------------------------------------------|------------------------------------------------------------------------------------------------------------------------------------------------------------------|---------------------------------------------------------------------------------------------------------------------------------------------------------------------------------|-------------------------------------------------------------------------------------------------------------------|-----------------------------------------------------------------------------------------------------------------|-------------------------------------------------------------------------------------------------------------------------------------------------------------------------------------------------------------------------------------------|--|--|--|--|--|
| Product/<br>Customer<br>Optimisation                                                                                                                                        | Distribution<br>Optimisation                                                                                                                                     | Manufacturing<br>Footprint                                                                                                                                                      | Cost<br>Reductions                                                                                                | Manufacturing<br>Excellence                                                                                     | NZ<br>Business                                                                                                                                                                                                                            |  |  |  |  |  |
| Cost<br>• Implementation of<br>SKU/ customer<br>rationalisation<br>• New pricing policies                                                                                   | <ul> <li>to Serve</li> <li>Understanding our true value proposition</li> <li>Channel strategy</li> <li>Cost reduction</li> <li>Footprint optimisation</li> </ul> | <ul> <li>Plant closures (Kumeu<br/>and Welshpool)</li> <li>Capacity optimisation</li> <li>Low pressure lines<br/>rationalisation<br/>underway</li> </ul>                        | <ul><li>Procurement (includes resin price falls)</li><li>Back office consolidation</li></ul>                      | <ul><li>Manufacturing<br/>efficiency</li><li>Inventory optimisation</li></ul>                                   | <ul> <li>Broad-based turnaround<br/>including:</li> <li>Cost &amp; headcount<br/>reduction</li> <li>Share of wallet</li> <li>Product /customer<br/>optimisation</li> <li>Footprint optimisation eg<br/>Kumeu &amp; Auckland DC</li> </ul> |  |  |  |  |  |
| <ul> <li>All states completed:</li> <li>Detailed analysis</li> <li>Implementation<br/>workshops</li> <li>First round targets</li> <li>National tracking<br/>tool</li> </ul> | <ul> <li>Initial scoping review<br/>complete</li> <li>Vision complete</li> <li>Detailed planning<br/>underway</li> </ul>                                         | <ul> <li>Kumeu ceased<br/>production 17<sup>th</sup> July</li> <li>Welshpool MDF ceased<br/>production 24<sup>th</sup> July</li> <li>Closure activities<br/>underway</li> </ul> | <ul> <li>Reduction in quarter 1<br/>resin costs</li> <li>Procurement and other<br/>savings in progress</li> </ul> | <ul> <li>Opportunity<br/>identification phase<br/>underway</li> <li>Benchmarking review<br/>complete</li> </ul> | <ul> <li>New management team<br/>in place</li> <li>Opportunities scoped<br/>and action</li> <li>Market limiting full<br/>recovery in F10</li> </ul>                                                                                       |  |  |  |  |  |