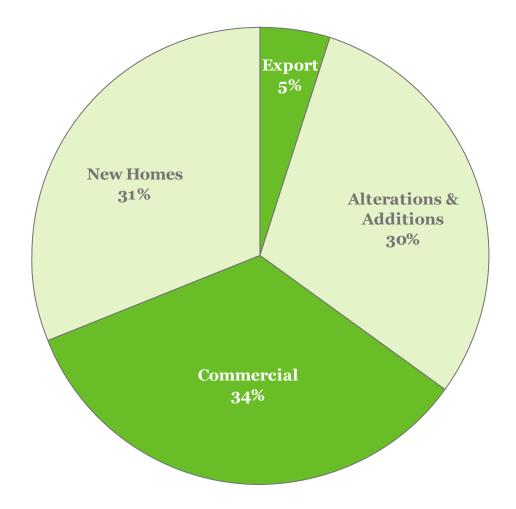

|                                  | Stone                            | masons                                         |                    |                         |                     |                      |            |  |

Laminex JV/subsidiary No current participation

Note: Areas do not represent size Source: TLG management estimates



## **Manufacturing Locations**



#### **Australian MDF volumes/ capacity**



Source: HIA, BIS and Management estimates

#### New Zealand particleboard volumes/ capacity



13

Source: Infometrics and Management estimates

#### **Distribution Locations**

37 sites in Australia, 12 in New Zealand



14

#### **Customer Spread**

#### NUMBER OF ACTIVE AUSTRALIAN & NZ CUSTOMERS 2008-09 BY SALES GROUPINGS



## Revenue by segment 2008/2009



16

#### Revenue by major region 2008/2009



17

#### **Industry Structure**

Laminex relative market position by major product group



Source : Management estimates based on volumes

#### **Revenue NZ\$m**



<-

#### **Business Reset Programme**

| Business optimisation / Reset programme                                                                                                                                     |                                                                                                                                                                  |                                                                                                                                                                                 |