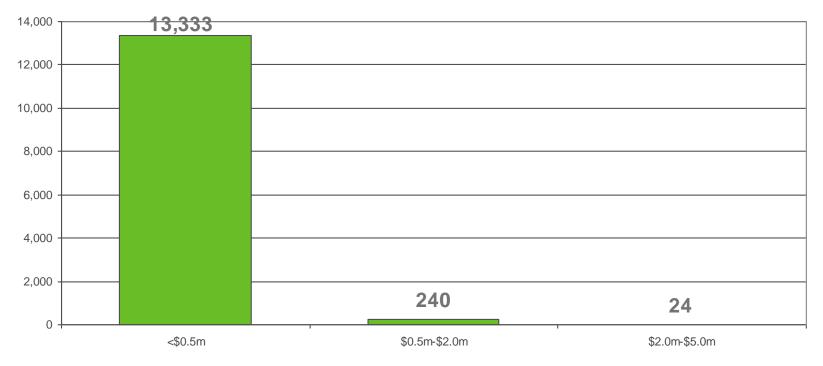

#### **Customer Spread**

#### NUMBER OF ACTIVE AUSTRALIAN & NZ CUSTOMERS 2008-09 BY SALES GROUPINGS