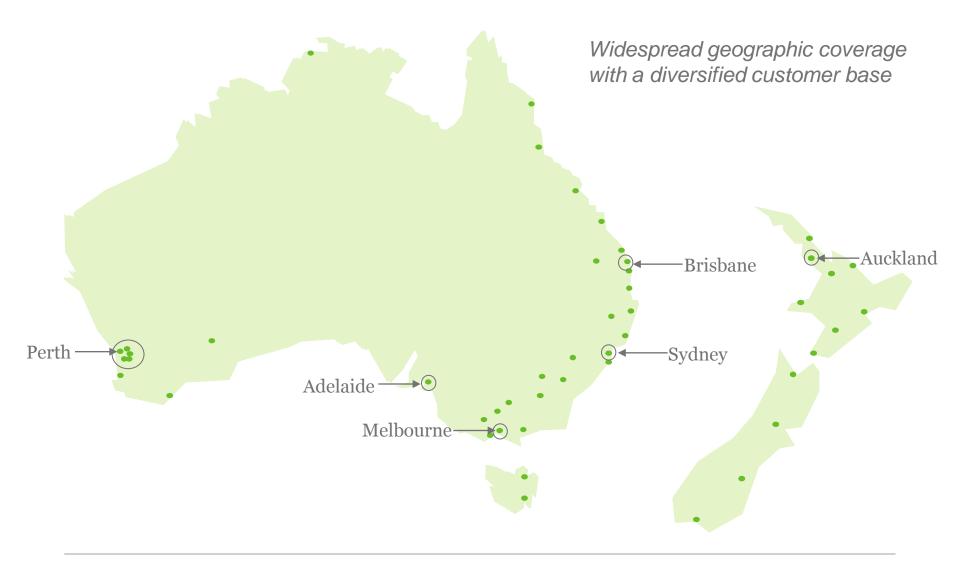

## **Manufacturing Locations**

#### **Distribution Locations**

37 sites in Australia, 12 in New Zealand

14