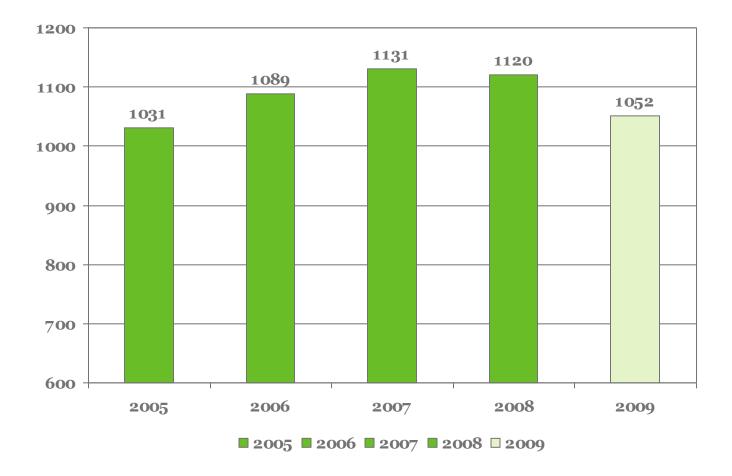

|            |  |

Laminex JV/subsidiary No current participation

Note: Areas do not represent size Source: TLG management estimates



## **Manufacturing Locations**



#### **Australian MDF volumes/ capacity**



Source: HIA, BIS and Management estimates

#### New Zealand particleboard volumes/ capacity



13

Source: Infometrics and Management estimates

#### **Distribution Locations**

37 sites in Australia, 12 in New Zealand



14

#### **Customer Spread**

#### NUMBER OF ACTIVE AUSTRALIAN & NZ CUSTOMERS 2008-09 BY SALES GROUPINGS



## Revenue by segment 2008/2009



16

#### Revenue by major region 2008/2009



17

#### **Industry Structure**

Laminex relative market position by major product group



Source : Management estimates based on volumes

#### **Revenue NZ\$m**



<-

#### **Business Reset Programme**

| Business optimisation / Reset programme                                                                                                                                     |                                                                                                                                                                  |                                                                                                                                                                                 |                                                                                                                   |                                                                                                                 |