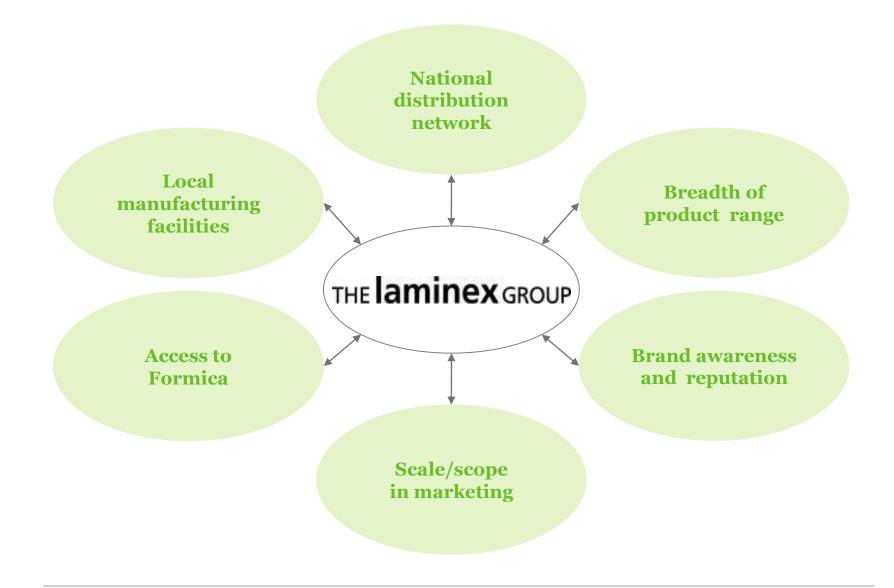

ay</li> </ul>                                         | <ul> <li>Kumeu ceased<br/>production 17<sup>th</sup> July</li> <li>Welshpool MDF ceased<br/>production 24<sup>th</sup> July</li> <li>Closure activities<br/>underway</li> </ul> | <ul> <li>Reduction in quarter 1<br/>resin costs</li> <li>Procurement and other<br/>savings in progress</li> </ul> | <ul> <li>Opportunity<br/>identification phase<br/>underway</li> <li>Benchmarking review<br/>complete</li> </ul> | <ul> <li>New management team<br/>in place</li> <li>Opportunities scoped<br/>and action</li> <li>Market limiting full<br/>recovery in F10</li> </ul>                                                                                       |  |  |  |  |  |

#### Business optimisation / Reset programme

Status

## **Competitive advantage**



## **Product innovation opportunities**

- Powder coated doors and componentry panel
- Cross selling Formica products
- Engineered stone: Essa Stone
- Solid surface benchtop material
- Splashbacks
- Greenfirst product range
- Plywood
- Veneers



# Major Investments

**Ballarat Doors / Componentry** 

- Relocation / rationalise production
- Capex \$8m
  - Powder coated doors and panels: new products
  - Fine edged doors: market leading
  - Upgraded manufacturing equipment: efficiencies
- Commissioned June qtr 2009
- Growth opportunities in doors and componentry product ranges in which we have low market share